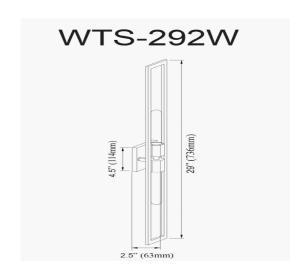

2 Light Incandescent Wall Sconce, Polished Chrome

| Height               | 29''            |
|----------------------|-----------------|
| Width/Length         | 4.5''           |
| Depth                | 2.5"            |
| Weight               | 2 lbs           |
|                      |                 |
| <b>Body Material</b> | Metal           |
| Finish/Color         | Polished Chrome |
| Type of Finish       | Electroplated   |
|                      |                 |
| Light Qty            | 2               |
| Light Base           | E26             |
| Light Max Watt       | 60              |
| Light Inc            | No              |
|                      |                 |
|                      |                 |
|                      |                 |