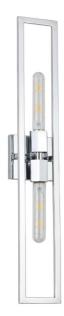

2 Light Incandescent Wall Sconce, Polished Chrome

| Height               | 29''            |
|----------------------|-----------------|
| Width/Length         | 4.5''           |
| Depth                | 2.5"            |
| Weight               | 2 lbs           |
|                      |                 |
| <b>Body Material</b> | Metal           |
| Finish/Color         | Polished Chrome |
| Type of Finish       | Electroplated   |
|                      |                 |
| Light Qty            | 2               |
| Light Base           | E26             |
| Light Max Watt       | 60              |
| Light Inc            | No              |
|                      |                 |
|                      |                 |
|                      |                 |