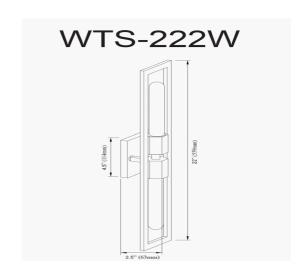

2 Light Incandescent Wall Sconce, Aged Brass

| Height                | 22"           |
|-----------------------|---------------|
| Width/Length          | 4.5"          |
| Depth                 | 2.5"          |
| Weight                | 2 lbs         |
|                       |               |
| <b>Body Material</b>  | Metal         |
| Finish/Color          | Aged Brass    |
| Type of Finish        | Electroplated |
|                       |               |
| Light Qty             | 2             |
| Light Base            | E26           |
| <b>Light Max Watt</b> | 60            |
| Light Inc             | No            |
|                       |               |
|                       |               |
|                       |               |

| Dimmable       | Dimmable       |
|----------------|----------------|
| LED Compatible | LED Compatible |
| Total Wattage  | 120W           |

| Rated For        | Damp Location     |
|------------------|-------------------|
| Voltage          | 120V              |
|                  |                   |
| Approval         | cUL or equivalent |
| Warranty         | 1 Year Limited    |
| Install Position | Wall              |