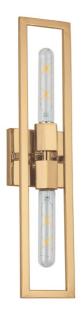

2 Light Incandescent Wall Sconce, Aged Brass

| Height                | 22"           |
|-----------------------|---------------|
| Width/Length          | 4.5"          |
| Depth                 | 2.5"          |
| Weight                | 2 lbs         |
|                       |               |
| <b>Body Material</b>  | Metal         |
| Finish/Color          | Aged Brass    |
| Type of Finish        | Electroplated |
|                       |               |
| Light Qty             | 2             |
| Light Base            | E26           |
| <b>Light Max Watt</b> | 60            |
| Light Inc             | No            |
|                       |               |
|                       |               |
|                       |               |

| Dimmable       | Dimmable       |
|----------------|----------------|
| LED Compatible | LED Compatible |
| Total Wattage  | 120W           |

| Rated For        | Damp Location     |
|------------------|-------------------|
| Voltage          | 120V              |
|                  |                   |
| Approval         | cUL or equivalent |
| Warranty         | 1 Year Limited    |
| Install Position | Wall              |