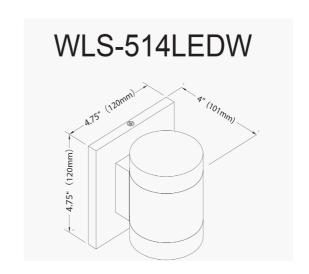

2 Light 14W Wall Sconce, Matte Black

| Height               | 4.75"       |
|----------------------|-------------|
| Width/Length         | 4.75"       |
| Depth                | 4''         |
| Weight               | 2 lbs       |
|                      |             |
| <b>Body Material</b> | Metal       |
| Finish/Color         | Matte Black |
| Type of Finish       | Painted     |
|                      |             |
| Light Qty            | 2           |
| Light Base           | LED         |
| Light Max Watt       | 7           |
| Light Inc            | Yes         |
| Light Lumens         | 1200        |
| Light CRI            | 90+         |
| Light CCT            | 3000K       |
|                      |             |