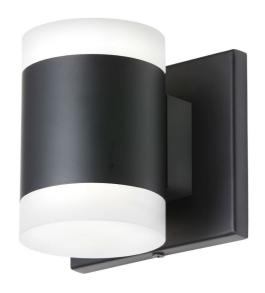

2 Light 14W Wall Sconce, Matte Black

| Height               | 4.75"       |
|----------------------|-------------|
| Width/Length         | 4.75"       |
| Depth                | 4''         |
| Weight               | 2 lbs       |
|                      |             |
| <b>Body Material</b> | Metal       |
| Finish/Color         | Matte Black |
| Type of Finish       | Painted     |
|                      |             |
| Light Qty            | 2           |
| Light Base           | LED         |
| Light Max Watt       | 7           |
| Light Inc            | Yes         |
| Light Lumens         | 1200        |
| Light CRI            | 90+         |
| Light CCT            | 3000K       |
|                      |             |

| Dimmable              | Dimmable          |
|-----------------------|-------------------|
| LED Compatible        | Integrated LED    |
| Total Wattage         | 14W               |
|                       |                   |
|                       |                   |
| Second Material       | Acrylic           |
| Second Finish/Color   | White             |
| Second Type of Finish | Frosted           |
|                       |                   |
| Rated For             | Damp Location     |
| Voltage               | 120V              |
|                       |                   |
| Approval              | cUL or equivalent |
| Warranty              | 3 Years Limited   |
| Install Position      | Wall              |
|                       |                   |