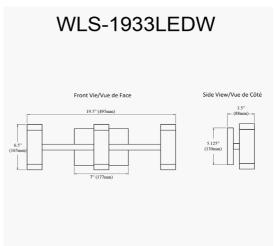

33W LED Vanity, Polished Chrome with a Frosted Acrylic Diffuser

| Height         | 6.25"           |
|----------------|-----------------|
| Width/Length   | 19.5"           |
| Depth          | 3.5"            |
| Weight         | 3 lbs           |
| Body Material  | Metal           |
| Finish/Color   | Polished Chrome |
| Type of Finish | Electroplated   |
|                |                 |
| Light Qty      | 6               |
|                |                 |