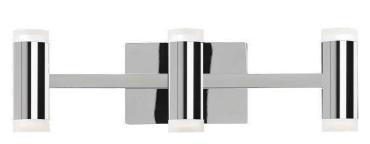

33W LED Vanity, Polished Chrome with a Frosted Acrylic Diffuser

| Height         | 6.25"           |
|----------------|-----------------|
| Width/Length   | 19.5"           |
| Depth          | 3.5"            |
| Weight         | 3 lbs           |
| Body Material  | Metal           |
| Finish/Color   | Polished Chrome |
| Type of Finish | Electroplated   |
|                |                 |
| Light Qty      | 6               |
|                |                 |