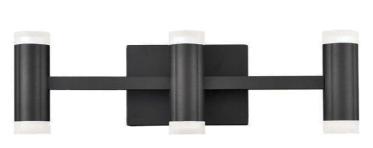

33W LED Vanity, Matte Black with a Frosted Acrylic Diffuser

| Width/Length         | 19.5"       |
|----------------------|-------------|
| Depth                | 3.5"        |
| Weight               | 3 lbs       |
|                      |             |
| <b>Body Material</b> | Metal       |
| Finish/Color         | Matte Black |
| Type of Finish       | Painted     |
|                      |             |
| Light Qty            | 6           |
| Light Base           | LED         |
| Light Max Watt       | 5.5         |
| Light Inc            | Yes         |