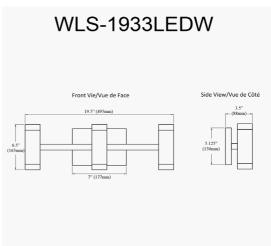

33W LED Vanity, Matte Black with a Frosted Acrylic Diffuser

| Width/Length         | 19.5"       |
|----------------------|-------------|
| Depth                | 3.5"        |
| Weight               | 3 lbs       |
|                      |             |
| <b>Body Material</b> | Metal       |
| Finish/Color         | Matte Black |
| Type of Finish       | Painted     |
|                      |             |
| Light Qty            | 6           |
| Light Base           | LED         |
| Light Max Watt       | 5.5         |
| Light Inc            | Yes         |

80+

3000K

30000 Hours

6.25"

| Dimmable             | Dimmable                              |
|----------------------|---------------------------------------|
| LED Compatible       | Integrated LED                        |
| Total Wattage        | 33W                                   |
| _                    |                                       |
|                      |                                       |
| Second Material      | Acrylic                               |
| Cocond Finish /Colon | · · · · · · · · · · · · · · · · · · · |
| Second Finish/Color  | Frosted                               |
|                      |                                       |
|                      |                                       |
| Rated For            | Damp Location                         |
| Mateu i Oi           |                                       |
| Voltage              | 120V                                  |
|                      |                                       |
| Approval             | cUL or equivalent                     |
|                      | •                                     |
| Warranty             | 3 Years Limited                       |