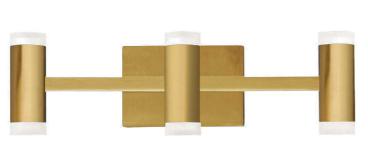

33W LED Vanity, Aged Brass with a Frosted Acrylic Diffuser

| Height                                           | 6.25"                                     |
|--------------------------------------------------|-------------------------------------------|
| Width/Length                                     | 19.5"                                     |
| Depth                                            | 3.5"                                      |
| Weight                                           | 3 lbs                                     |
|                                                  |                                           |
| <b>Body Material</b>                             | Metal                                     |
| Finish/Color                                     | Aged Brass                                |
| Type of Finish                                   | Electroplated                             |
|                                                  |                                           |
|                                                  |                                           |
| Light Qty                                        | 6                                         |
| Light Qty<br>Light Base                          | 6<br>LED                                  |
|                                                  |                                           |
| Light Base                                       | LED                                       |
| Light Base Light Max Watt                        | LED<br>5.5                                |
| Light Base Light Max Watt Light Inc              | LED<br>5.5<br>Yes                         |
| Light Base Light Max Watt Light Inc Light Lumens | LED 5.5 Yes 2700(Initial) 1326(Delivered) |

| <u>Dimmable</u>     | Dimmable          |
|---------------------|-------------------|
| LED Compatible      | Integrated LED    |
| Total Wattage       | 33W               |
|                     |                   |
|                     |                   |
| Second Material     | Acrylic           |
| Second Finish/Color | Frosted           |
|                     |                   |
|                     |                   |
| Rated For           | Damp Location     |
| Voltage             | 120V              |
|                     |                   |
| Approval            | cUL or equivalent |
| Warranty            | 3 Years Limited   |
|                     |                   |