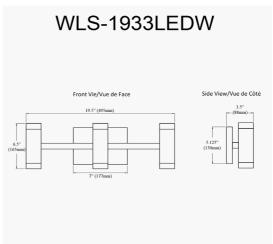

33W LED Vanity, Aged Brass with a Frosted Acrylic Diffuser

| Height                                           | 6.25"                                     |
|--------------------------------------------------|-------------------------------------------|
| Width/Length                                     | 19.5"                                     |
| Depth                                            | 3.5"                                      |
| Weight                                           | 3 lbs                                     |
|                                                  |                                           |
| <b>Body Material</b>                             | Metal                                     |
| Finish/Color                                     | Aged Brass                                |
| Type of Finish                                   | Electroplated                             |
|                                                  |                                           |
|                                                  |                                           |
| Light Qty                                        | 6                                         |
| Light Qty<br>Light Base                          | 6<br>LED                                  |
|                                                  |                                           |
| Light Base                                       | LED                                       |
| Light Base Light Max Watt                        | LED<br>5.5                                |
| Light Base Light Max Watt Light Inc              | LED<br>5.5<br>Yes                         |
| Light Base Light Max Watt Light Inc Light Lumens | LED 5.5 Yes 2700(Initial) 1326(Delivered) |

| <u>Dimmable</u>     | Dimmable          |
|---------------------|-------------------|
| LED Compatible      | Integrated LED    |
| Total Wattage       | 33W               |
|                     |                   |
|                     |                   |
| Second Material     | Acrylic           |
| Second Finish/Color | Frosted           |
|                     |                   |
|                     |                   |
| Rated For           | Damp Location     |
| Voltage             | 120V              |
|                     |                   |
| Approval            | cUL or equivalent |
| Warranty            | 3 Years Limited   |
|                     |                   |