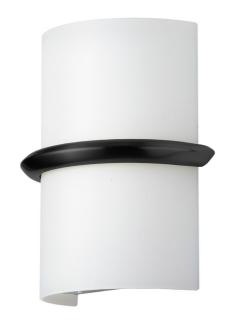

14W Wall Sconce, Matte Black w/ Opal Glass

| Height               | 9.25"       |
|----------------------|-------------|
| Width/Length         | 7"          |
| Depth                | 3.75"       |
| Weight               | 2 lbs       |
|                      |             |
| <b>Body Material</b> | Glass       |
| Finish/Color         | White       |
| Type of Finish       | Opal        |
|                      |             |
| Light Qty            | 1           |
| Light Base           | LED         |
| Light Max Watt       | 14          |
| Light Inc            | Yes         |
| Light Lumens         | 900         |
| Light CRI            | 90+         |
| Light CCT            | 3000K       |
| Light Life           | 30000 Hours |

| Dimmable              | Dimmable          |
|-----------------------|-------------------|
| LED Compatible        | Integrated LED    |
| Total Wattage         | 14W               |
|                       |                   |
|                       |                   |
| Second Material       | Metal             |
| Second Finish/Color   | Matte Black       |
| Second Type of Finish | Painted           |
|                       |                   |
| Rated For             | Damp Location     |
| Voltage               | 120V              |
|                       |                   |
| Approval              | cUL or equivalent |
| Warranty              | 3 Years Limited   |
| Install Position      | Wall              |