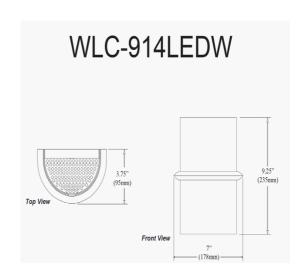

14W Wall Sconce, Matte Black w/ Opal Glass

| Height               | 9.25"       |
|----------------------|-------------|
| Width/Length         | 7"          |
| Depth                | 3.75"       |
| Weight               | 2 lbs       |
|                      |             |
| <b>Body Material</b> | Glass       |
| Finish/Color         | White       |
| Type of Finish       | Opal        |
|                      |             |
| Light Qty            | 1           |
| Light Base           | LED         |
| Light Max Watt       | 14          |
| Light Inc            | Yes         |
| Light Lumens         | 900         |
| Light CRI            | 90+         |
| Light CCT            | 3000K       |
| Light Life           | 30000 Hours |