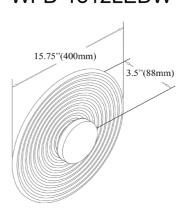

## WFD-1812LEDW

| Height               | 15.75"                     |
|----------------------|----------------------------|
| Width/Length         | 15.75''                    |
| Depth                | 3.5"                       |
| Weight               | 8 lbs                      |
|                      |                            |
| <b>Body Material</b> | Glass                      |
| Finish/Color         | White                      |
| Type of Finish       | Painted                    |
|                      |                            |
| Light Qty            | 1                          |
| Light Base           | LED                        |
| Light Max Watt       | 12                         |
| Light Inc            | Yes                        |
| Light Lumens         | 900(Initial) 400(delivered |
| Light CRI            | 90+                        |
| Light CCT            | 3000K                      |
| Light Life           | 30000 Hours                |