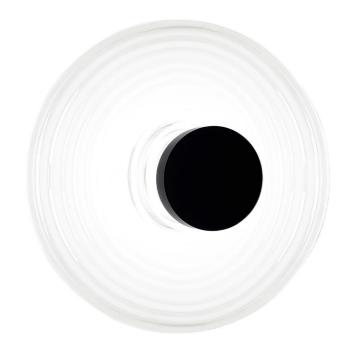

12W Wall Sconce Matte Black with White Rippled Glass

## WFD-1812LEDW

| Height               | 15.75"                     |
|----------------------|----------------------------|
| Width/Length         | 15.75''                    |
| Depth                | 3.5"                       |
| Weight               | 8 lbs                      |
|                      |                            |
| <b>Body Material</b> | Glass                      |
| Finish/Color         | White                      |
| Type of Finish       | Painted                    |
|                      |                            |
| Light Qty            | 1                          |
| Light Base           | LED                        |
| Light Max Watt       | 12                         |
| Light Inc            | Yes                        |
| Light Lumens         | 900(Initial) 400(delivered |
| Light CRI            | 90+                        |
| Light CCT            | 3000K                      |
| Light Life           | 30000 Hours                |