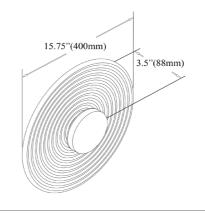

## WFD-1812LEDW

Dimmable Integrated LED

12\//

| Height               | 15.75"  |
|----------------------|---------|
| Width/Length         | 15.75'' |
| Depth                | 3.5"    |
| Weight               | 8 lbs   |
|                      |         |
| <b>Body Material</b> | Glass   |
| Finish/Color         | Clear   |
|                      |         |
|                      |         |
| Light Qty            | 1       |
| Light Base           | LED     |
| Light Max Watt       | 12      |
| Light Inc            | Yes     |