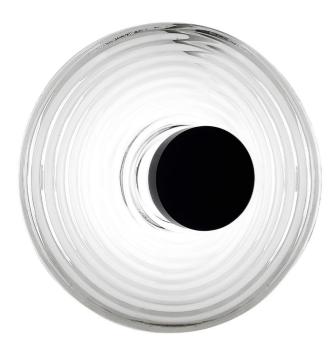

12W Wall Sconce Matte Black with Clear Rippled Glass

## WFD-1812LEDW

Dimmable Integrated LED

12\//

| Height               | 15.75"  |
|----------------------|---------|
| Width/Length         | 15.75'' |
| Depth                | 3.5"    |
| Weight               | 8 lbs   |
|                      |         |
| <b>Body Material</b> | Glass   |
| Finish/Color         | Clear   |
|                      |         |
|                      |         |
| Light Qty            | 1       |
| Light Base           | LED     |
| Light Max Watt       | 12      |
| Light Inc            | Yes     |