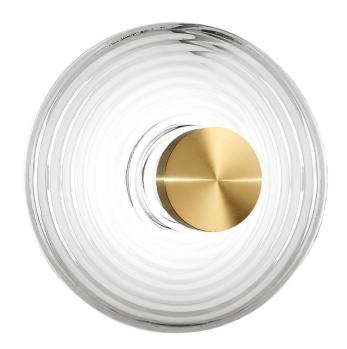

12W Wall Sconce Aged Brass with Clear Rippled Glass

## WFD-1812LEDW

| Height               | 15.75" |
|----------------------|--------|
| Width/Length         | 15.75" |
| Depth                | 3.5"   |
| Weight               | 8 lbs  |
|                      |        |
| <b>Body Material</b> | Glass  |
| Finish/Color         | Clear  |

| Dimmable       | Dimmable       |
|----------------|----------------|
| LED Compatible | Integrated LED |
| Total Wattage  | 12W            |

| Second Material       | Metal         |
|-----------------------|---------------|
| Second Finish/Color   | Aged Brass    |
| Second Type of Finish | Electroplated |