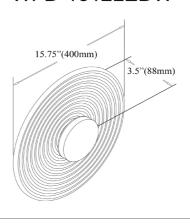

## WFD-1812LEDW

| Height               | 15.75" |
|----------------------|--------|
| Width/Length         | 15.75" |
| Depth                | 3.5"   |
| Weight               | 8 lbs  |
|                      |        |
| <b>Body Material</b> | Glass  |
| Finish/Color         | Clear  |