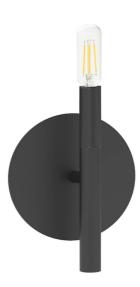

## WAN-91W-MB - Wand 1LT Incandescent Wall Sconce, MB

## 1 Light Incandescent Wall, Sconce Matte Black

| Height                      | 8.5"     |
|-----------------------------|----------|
| Width/Length                | 5.75"    |
| Depth                       | 6''      |
| Weight                      | 8 lbs    |
|                             |          |
| Body Material               | Metal    |
| Finish/Color                | Black    |
|                             |          |
| Type of Finish              | Painted  |
| Type of Finish              | Painted  |
| Type of Finish<br>Light Qty | Painted  |
|                             |          |
| Light Qty                   | 1        |
| Light Qty<br>Light Base     | 1<br>E12 |

| Dimmable             | Dimmable              |
|----------------------|-----------------------|
| LED Compatible       | LED Compatible        |
| Total Wattage        | 60W                   |
|                      |                       |
|                      |                       |
|                      |                       |
|                      |                       |
|                      |                       |
|                      |                       |
| Rated For            | Damp Location         |
| Rated For<br>Voltage | Damp Location<br>120V |
|                      | 1                     |
|                      | 1                     |
| Voltage              | 120V                  |