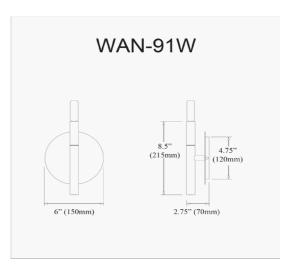

## WAN-91W-MB - Wand 1LT Incandescent Wall Sconce, MB

## 1 Light Incandescent Wall, Sconce Matte Black

| Height                      | 8.5"     |
|-----------------------------|----------|
| Width/Length                | 5.75"    |
| Depth                       | 6''      |
| Weight                      | 8 lbs    |
|                             |          |
| Body Material               | Metal    |
| Finish/Color                | Black    |
|                             |          |
| Type of Finish              | Painted  |
| Type of Finish              | Painted  |
| Type of Finish<br>Light Qty | Painted  |
|                             |          |
| Light Qty                   | 1        |
| Light Qty<br>Light Base     | 1<br>E12 |