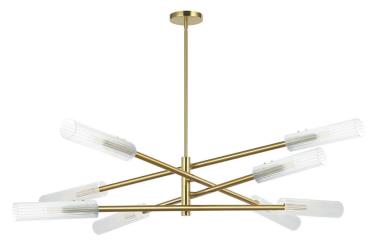

8 Light Incandescent Wand Pendant Aged Brass w/ Frosted Glass

| Height               | 10.5"         |
|----------------------|---------------|
| Width/Length         | 47.5"         |
| Depth                | 47.5"         |
| Weight               | 8 lbs         |
|                      |               |
| <b>Body Material</b> | Metal         |
| Finish/Color         | Aged Brass    |
| Type of Finish       | Electroplated |
|                      |               |
| Light Qty            | 8             |
| Light Base           | E12           |
| Light Max Watt       | 60            |
| Light Inc            | No            |
|                      |               |
|                      |               |
|                      |               |