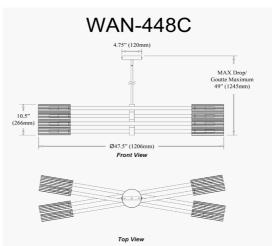

8 Light Incandescent Wand Pendant Aged Brass w/ Frosted Glass

| Height               | 10.5"         |
|----------------------|---------------|
| Width/Length         | 47.5"         |
| Depth                | 47.5"         |
| Weight               | 8 lbs         |
|                      |               |
| <b>Body Material</b> | Metal         |
| Finish/Color         | Aged Brass    |
| Type of Finish       | Electroplated |
|                      |               |
| Light Qty            | 8             |
| Light Base           | E12           |
| Light Max Watt       | 60            |
| Light Inc            | No            |
|                      |               |
|                      |               |
|                      |               |