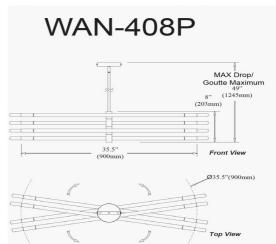

8 Light Incandescent Pendant in Aged Brass

| Height               | 8"            |
|----------------------|---------------|
| Width/Length         | 35.5"         |
| Depth                | 35.5"         |
| Weight               | 7 lbs         |
|                      |               |
| <b>Body Material</b> | Metal         |
| Finish/Color         | Aged Brass    |
| Type of Finish       | Electroplated |
|                      |               |
| Light Qty            | 8             |
| Light Base           | E12           |
| Light Max Watt       | 60            |
| Light Inc            | No            |
|                      |               |
|                      |               |
|                      |               |

| Dimmable       | Dimmable       |
|----------------|----------------|
| LED Compatible | LED Compatible |
| Total Wattage  | 480W           |

| Rated For        | Damp Location     |
|------------------|-------------------|
| Voltage          | 120V              |
| _                |                   |
| Approval         | cUL or equivalent |
| Warranty         | 1 Year Limited    |
| Install Position | Ceiling           |
|                  |                   |
| Extension Length | 39 (8+11+20)      |