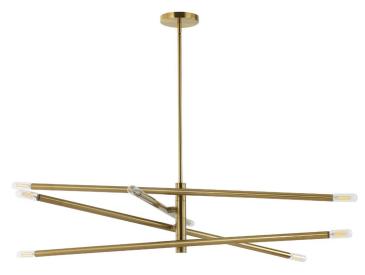

8 Light Incandescent Pendant in Aged Brass

| Height               | 8"            |
|----------------------|---------------|
| Width/Length         | 35.5"         |
| Depth                | 35.5"         |
| Weight               | 7 lbs         |
|                      |               |
| <b>Body Material</b> | Metal         |
| Finish/Color         | Aged Brass    |
| Type of Finish       | Electroplated |
|                      |               |
| Light Qty            | 8             |
| Light Base           | E12           |
| Light Max Watt       | 60            |
| Light Inc            | No            |
|                      |               |
|                      |               |
|                      |               |

| Dimmable       | Dimmable       |
|----------------|----------------|
| LED Compatible | LED Compatible |
| Total Wattage  | 480W           |

| Rated For        | Damp Location     |
|------------------|-------------------|
| Voltage          | 120V              |
| _                |                   |
| Approval         | cUL or equivalent |
| Warranty         | 1 Year Limited    |
| Install Position | Ceiling           |
|                  |                   |
| Extension Length | 39 (8+11+20)      |