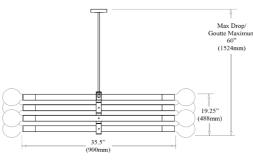

## **WAN-398C**

| Height               | 19.25"      |
|----------------------|-------------|
| Width/Length         | 36"         |
| Depth                | 36"         |
| Weight               | 10 lbs      |
|                      |             |
| <b>Body Material</b> | Metal       |
| Finish/Color         | Matte Black |
| Type of Finish       | Painted     |
|                      |             |
| Light Qty            | 8           |
| Light Base           | E26         |
| Light Max Watt       | 60          |
| Light Inc            | No          |
|                      |             |
|                      |             |

39 (8+11+20)

| Date:         | Notes: |
|---------------|--------|
| Fixture Type: |        |
| Job Name:     |        |

**Extension Length** 