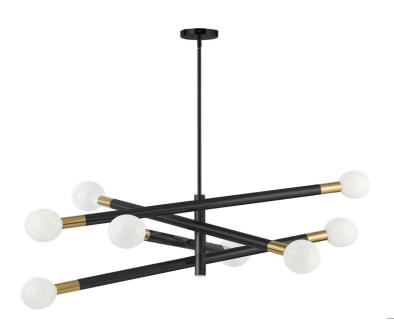

8 Light Incandescent Chandelier Polished Chrome

## **WAN-398C**

| Height               | 19.25"      |
|----------------------|-------------|
| Width/Length         | 36"         |
| Depth                | 36"         |
| Weight               | 10 lbs      |
|                      |             |
| <b>Body Material</b> | Metal       |
| Finish/Color         | Matte Black |
| Type of Finish       | Painted     |
|                      |             |
| Light Qty            | 8           |
| Light Base           | E26         |
| Light Max Watt       | 60          |
| Light Inc            | No          |
|                      |             |
|                      |             |

| Dimmable              | Dimmable          |
|-----------------------|-------------------|
| LED Compatible        | LED Compatible    |
| Total Wattage         | 480W              |
|                       |                   |
|                       |                   |
| Second Material       | Metal             |
| Second Finish/Color   | Aged Brass        |
| Second Type of Finish | Electroplated     |
|                       |                   |
| Rated For             | Dry Location      |
| Voltage               | 120V              |
|                       |                   |
| Approval              | cUL or equivalent |
| Warranty              | 1 Year Limited    |
| Install Position      | Ceiling           |
|                       |                   |