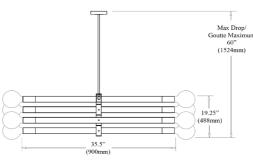

## **WAN-398C**

| Height       | 19.25'' |
|--------------|---------|
| Width/Length | 36"     |
| Depth        | 36"     |
| Weight       | 10 lbs  |

| <b>Body Material</b> | Metal         |
|----------------------|---------------|
| Finish/Color         | Aged Brass    |
| Type of Finish       | Electroplated |

| Rated For               | Dry Location      |
|-------------------------|-------------------|
| Voltage                 | 120V              |
|                         |                   |
| Approval                | cUL or equivalent |
| Warranty                | 1 Year Limited    |
| Install Position        | Ceiling           |
|                         |                   |
| <b>Extension Length</b> | 39 (8+11+20)      |