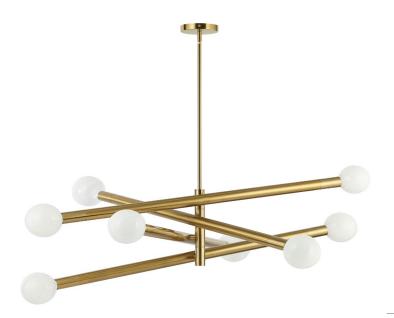

8 Light Incandescent Chandelier Aged Brass

## **WAN-398C**

| Height       | 19.25'' |
|--------------|---------|
| Width/Length | 36"     |
| Depth        | 36"     |
| Weight       | 10 lbs  |

| <b>Body Material</b> | Metal         |
|----------------------|---------------|
| Finish/Color         | Aged Brass    |
| Type of Finish       | Electroplated |

| Light Qty<br>Light Base | E26 |  |
|-------------------------|-----|--|
| Light Max Watt          | 60  |  |
| Light Inc               | No  |  |

| Dimmable       | Dimmable       |
|----------------|----------------|
| LED Compatible | LED Compatible |
| Total Wattage  | 480W           |

| Rated For               | Dry Location      |
|-------------------------|-------------------|
| Voltage                 | 120V              |
|                         |                   |
| Approval                | cUL or equivalent |
| Warranty                | 1 Year Limited    |
| Install Position        | Ceiling           |
|                         |                   |
| <b>Extension Length</b> | 39 (8+11+20)      |