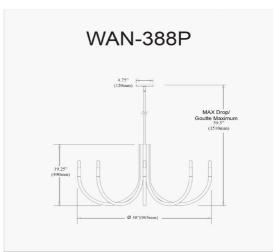

8 Light Incandescent Chandelier, Matte Black and Aged Brass

| Height               | 19.25"  |   |
|----------------------|---------|---|
| Width/Length         | 38"     |   |
| Depth                | 38"     |   |
| Weight               | 9 lbs   |   |
|                      |         |   |
| <b>Body Material</b> | Metal   |   |
| Finish/Color         | Black   |   |
| Type of Finish       | Painted |   |
|                      |         |   |
| Light Qty            | 8       |   |
| Light Base           | E12     |   |
| Light Max Watt       | 60      |   |
| Light Inc            | No      |   |
|                      |         | - |
|                      |         |   |
|                      |         |   |