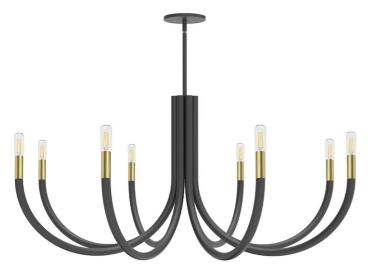

8 Light Incandescent Chandelier, Matte Black and Aged Brass

| Height               | 19.25"  |   |
|----------------------|---------|---|
| Width/Length         | 38"     |   |
| Depth                | 38"     |   |
| Weight               | 9 lbs   |   |
|                      |         |   |
| <b>Body Material</b> | Metal   |   |
| Finish/Color         | Black   |   |
| Type of Finish       | Painted |   |
|                      |         |   |
| Light Qty            | 8       |   |
| Light Base           | E12     |   |
| Light Max Watt       | 60      |   |
| Light Inc            | No      |   |
|                      |         | - |
|                      |         |   |
|                      |         |   |