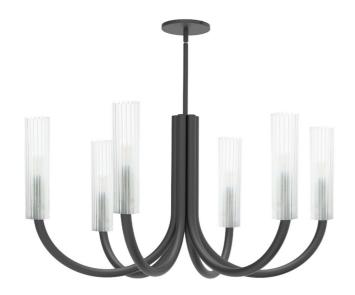

6 Light Incandescent Wand Chandelier Matte Black w/ Frosted Glass

| Height               | 21.75"      |
|----------------------|-------------|
| Width/Length         | 30.5"       |
| Depth                | 30.5"       |
| Weight               | 8 lbs       |
|                      |             |
| <b>Body Material</b> | Metal       |
| Finish/Color         | Matte Black |
| Type of Finish       | Painted     |
|                      |             |
| Light Qty            | 6           |
| Light Base           | E12         |
| Light Max Watt       | 60          |
| Light Inc            | No          |
|                      |             |
|                      |             |
|                      |             |

| Dimmable                  | Dimmable                                    |
|---------------------------|---------------------------------------------|
| LED Compatible            | LED Compatible                              |
| Total Wattage             | 360W                                        |
|                           |                                             |
|                           |                                             |
| Second Material           | Glass                                       |
| Second Finish/Color       | Frosted                                     |
|                           |                                             |
|                           |                                             |
|                           |                                             |
| Rated For                 | Damp Location                               |
| Rated For<br>Voltage      | Damp Location<br>120V                       |
|                           |                                             |
|                           |                                             |
| Voltage                   | 120V                                        |
| Voltage<br>Approval       | 120V<br>cUL or equivalent                   |
| Voltage Approval Warranty | 120V<br>cUL or equivalent<br>1 Year Limited |