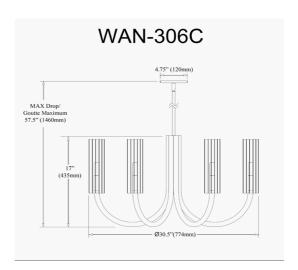

6 Light Incandescent Wand Chandelier Matte Black w/ Frosted Glass

| Height               | 21.75"      |
|----------------------|-------------|
| Width/Length         | 30.5"       |
| Depth                | 30.5"       |
| Weight               | 8 lbs       |
|                      |             |
| <b>Body Material</b> | Metal       |
| Finish/Color         | Matte Black |
| Type of Finish       | Painted     |
|                      |             |
| Light Qty            | 6           |
| Light Base           | E12         |
| Light Max Watt       | 60          |
| Light Inc            | No          |
|                      |             |
|                      |             |
|                      |             |