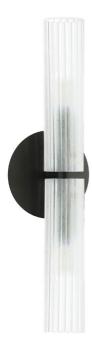

2 Light Incandescent Wand Wall Sconce Matte Black w/ Frosted Glass

| 20.5"       |
|-------------|
| 6''         |
| 4''         |
| 3 lbs       |
|             |
| Metal       |
| Matte Black |
| Painted     |
|             |
| 2           |
| E12         |
| 60          |
| No          |
|             |
|             |
|             |

| Dimmable                         |
|----------------------------------|
| LED Compatible                   |
| 120W                             |
|                                  |
|                                  |
| Glass                            |
| Frosted                          |
|                                  |
|                                  |
| Damp Location                    |
| 120V                             |
|                                  |
|                                  |
| cUL or equivalent                |
| cUL or equivalent 1 Year Limited |
|                                  |