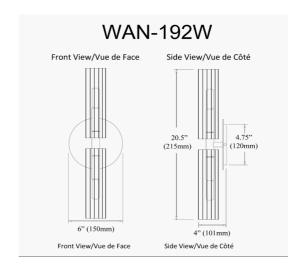

2 Light Incandescent Wand Wall Sconce Matte Black w/ Frosted Glass

| 20.5"       |
|-------------|
| 6''         |
| 4''         |
| 3 lbs       |
|             |
| Metal       |
| Matte Black |
| Painted     |
|             |
| 2           |
| E12         |
| 60          |
| No          |
|             |
|             |
|             |

| Dimmable                         |
|----------------------------------|
| LED Compatible                   |
| 120W                             |
|                                  |
|                                  |
| Glass                            |
| Frosted                          |
|                                  |
|                                  |
| Damp Location                    |
| 120V                             |
|                                  |
|                                  |
| cUL or equivalent                |
| cUL or equivalent 1 Year Limited |
|                                  |