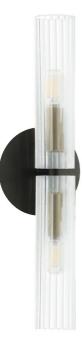

## WAN-192W-MB-AGB-FR - Wand 2LT Incandescent Wall Sconce, MB & AGB w/ FR Glass

2 Light Incandescent Wand Wall Sconce Matte Black & Aged Brass w/ Frosted Glass

| Height                      | 20.5"        |
|-----------------------------|--------------|
| Width/Length                | 6''          |
| Depth                       | 4''          |
| Weight                      | 3 lbs        |
|                             |              |
| Body Material               | Metal        |
| Finish/Color                | Matte Black  |
|                             |              |
| Type of Finish              | Painted      |
| Type of Finish              | Painted      |
| Type of Finish<br>Light Qty | Painted<br>2 |
|                             |              |
| Light Qty                   | 2            |
| Light Qty<br>Light Base     | 2<br>E12     |

| Dimmable            | Dimmable          |
|---------------------|-------------------|
| LED Compatible      | LED Compatible    |
| Total Wattage       | 120W              |
|                     |                   |
|                     |                   |
| Second Material     | Glass             |
| Second Finish/Color | Frosted           |
|                     |                   |
|                     |                   |
| Rated For           | Damp Location     |
| Voltage             | 120V              |
|                     |                   |
| Approval            | cUL or equivalent |
| Warranty            | 1 Year Limited    |
| Install Position    | Wall              |