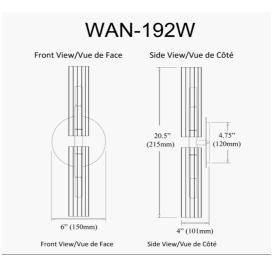

## WAN-192W-MB-AGB-FR - Wand 2LT Incandescent Wall Sconce, MB & AGB w/ FR Glass

2 Light Incandescent Wand Wall Sconce Matte Black & Aged Brass w/ Frosted Glass

| Height                      | 20.5"        |
|-----------------------------|--------------|
| Width/Length                | 6''          |
| Depth                       | 4''          |
| Weight                      | 3 lbs        |
|                             |              |
| Body Material               | Metal        |
| Finish/Color                | Matte Black  |
|                             |              |
| Type of Finish              | Painted      |
| Type of Finish              | Painted      |
| Type of Finish<br>Light Qty | Painted<br>2 |
|                             |              |
| Light Qty                   | 2            |
| Light Qty<br>Light Base     | 2<br>E12     |