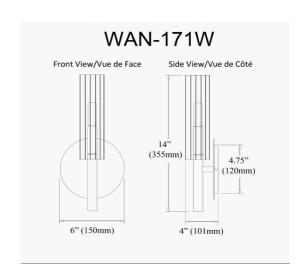

1 Light Incandescent Wand Wall Sconce Matte Black & Aged Brass w/ Frosted Glass

| Height               | 14"         |
|----------------------|-------------|
| Width/Length         | 6''         |
| Depth                | 4''         |
| Weight               | 2 lbs       |
|                      |             |
| <b>Body Material</b> | Metal       |
| Finish/Color         | Matte Black |
| Type of Finish       | Painted     |
|                      |             |
| Light Qty            | 1           |
| Light Base           | E12         |
| Light Max Watt       | 60          |
| Light Inc            | No          |
|                      |             |
|                      |             |
|                      |             |