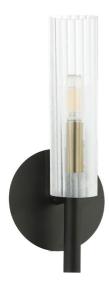

1 Light Incandescent Wand Wall Sconce Matte Black & Aged Brass w/ Frosted Glass

| Height               | 14"         |
|----------------------|-------------|
| Width/Length         | 6''         |
| Depth                | 4''         |
| Weight               | 2 lbs       |
|                      |             |
| <b>Body Material</b> | Metal       |
| Finish/Color         | Matte Black |
| Type of Finish       | Painted     |
|                      |             |
| Light Qty            | 1           |
| Light Base           | E12         |
| Light Max Watt       | 60          |
| Light Inc            | No          |
|                      |             |
|                      |             |
|                      |             |

| Dimmable            | Dimmable          |
|---------------------|-------------------|
| LED Compatible      | LED Compatible    |
| Total Wattage       | 60W               |
|                     |                   |
| Second Material     | Glass             |
| Second Finish/Color | Frosted           |
|                     |                   |
|                     |                   |
| Rated For           | Damp Location     |
| Voltage             | 120V              |
|                     |                   |
| Approval            | cUL or equivalent |
| Warranty            | 1 Year Limited    |
| Install Position    | Wall              |