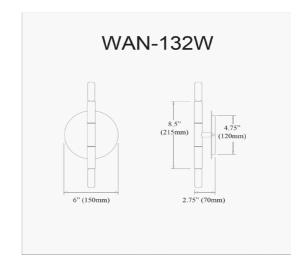

2 Light Incandescent Wall Sconce, Matte Black and Aged Brass

| Height               | 8.5"    |
|----------------------|---------|
| Width/Length         | 5.75"   |
| Depth                | 6''     |
| Weight               | 1 lbs   |
|                      |         |
| <b>Body Material</b> | Metal   |
| Finish/Color         | Black   |
| Type of Finish       | Painted |
|                      |         |
| Light Qty            | 2       |
| Light Base           | E12     |
| Light Max Watt       | 60      |
| Light Inc            | No      |
|                      |         |
|                      |         |

| Dimmable          |
|-------------------|
| LED Compatible    |
| 120W              |
|                   |
|                   |
| Metal             |
| Aged Brass        |
| Electroplated     |
|                   |
| Damp Location     |
| 120V              |
|                   |
| cUL or equivalent |
|                   |
| 1 Year Limited    |
|                   |