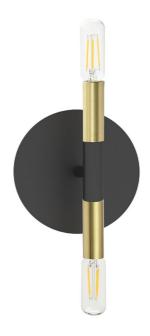

2 Light Incandescent Wall Sconce, Matte Black and Aged Brass

| Height               | 8.5"    |
|----------------------|---------|
| Width/Length         | 5.75"   |
| Depth                | 6''     |
| Weight               | 1 lbs   |
|                      |         |
| <b>Body Material</b> | Metal   |
| Finish/Color         | Black   |
| Type of Finish       | Painted |
|                      |         |
| Light Qty            | 2       |
| Light Base           | E12     |
| Light Max Watt       | 60      |
| Light Inc            | No      |
|                      |         |
|                      |         |

| Dimmable          |
|-------------------|
| LED Compatible    |
| 120W              |
|                   |
|                   |
| Metal             |
| Aged Brass        |
| Electroplated     |
|                   |
| Damp Location     |
| 120V              |
|                   |
| cUL or equivalent |
|                   |
| 1 Year Limited    |
|                   |