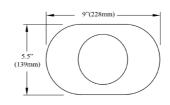

## VLM-910LEDW

Side View/Vue de Côté

| Height               | 5.5"                       |
|----------------------|----------------------------|
| Width/Length         | 9''                        |
| Depth                | 3.75"                      |
| Weight               | 8 lbs                      |
|                      |                            |
| <b>Body Material</b> | Glass                      |
| Finish/Color         | Clear                      |
| Type of Finish       | Bubbly                     |
|                      |                            |
| Light Qty            | 1                          |
| Light Base           | LED                        |
| Light Max Watt       | 10                         |
| Light Inc            | Yes                        |
| Light Lumens         | 945(Initial) 345(Delivered |
| Light CRI            | 90+                        |
| Light CCT            | 3000K                      |
| Light Life           | 30000 Hours                |