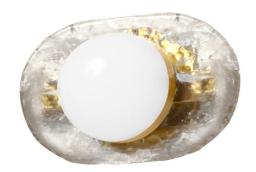

10W Wall Sconce Aged Brass with Clear Glass

## VLM-910LEDW

Side View/Vue de Côté

| Height               | 5.5"                       |
|----------------------|----------------------------|
| Width/Length         | 9''                        |
| Depth                | 3.75"                      |
| Weight               | 8 lbs                      |
|                      |                            |
| <b>Body Material</b> | Glass                      |
| Finish/Color         | Clear                      |
| Type of Finish       | Bubbly                     |
|                      |                            |
| Light Qty            | 1                          |
| Light Base           | LED                        |
| Light Max Watt       | 10                         |
| Light Inc            | Yes                        |
| Light Lumens         | 945(Initial) 345(Delivered |
| Light CRI            | 90+                        |
| Light CCT            | 3000K                      |
| Light Life           | 30000 Hours                |

| Dimmable              | Dimmable          |
|-----------------------|-------------------|
| LED Compatible        | Integrated LED    |
| Total Wattage         | 10W               |
|                       |                   |
|                       |                   |
| Second Material       | Metal             |
| Second Finish/Color   | Aged Brass        |
| Second Type of Finish | Electroplated     |
|                       |                   |
| Rated For             | Damp Location     |
| Voltage               | 120V              |
|                       |                   |
| Approval              | cUL or equivalent |
| Warranty              | 3 Years Limited   |
| Install Position      | Wall              |
|                       |                   |