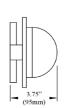

## VLM-910LEDW

Side View/Vue de Côté

| Height               | 5.5"                       |
|----------------------|----------------------------|
| Width/Length         | 9''                        |
| Depth                | 3.75"                      |
| Weight               | 8 lbs                      |
|                      |                            |
| <b>Body Material</b> | Glass                      |
| Finish/Color         | Clear                      |
| Type of Finish       | Bubbly                     |
|                      |                            |
| Light Qty            | 1                          |
| Light Base           | LED                        |
| Light Max Watt       | 10                         |
| Light Inc            | Yes                        |
| Light Lumens         | 945(Initial) 345(Delivered |
| Light CRI            | 90+                        |
| Light CCT            | 3000K                      |
| Light Life           | 30000 Hours                |