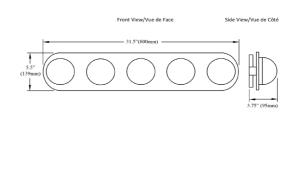

## VLM-3550LEDW

| Height               | 5.5"                          |
|----------------------|-------------------------------|
| Width/Length         | 34.75''                       |
| Depth                | 3.75"                         |
| Weight               | 15 lbs                        |
|                      |                               |
| <b>Body Material</b> | Glass                         |
| Finish/Color         | Clear                         |
| Type of Finish       | Bubbly                        |
|                      |                               |
| Light Qty            | 5                             |
| Light Base           | LED                           |
| Light Max Watt       | 10                            |
| Light Inc            | Yes                           |
| Light Lumens         | 4725(Initial) 1725(Delivered) |
| Light CRI            | 90+                           |
|                      |                               |
| Light CCT            | 3000K                         |