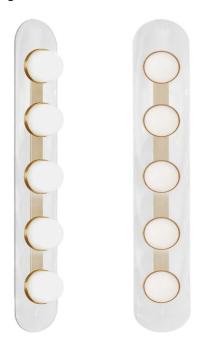

50W Vanity Aged Brass with Clear Glass

## VLM-3550LEDW

| Height               | 5.5"                                  |
|----------------------|---------------------------------------|
| Width/Length         | 34.75"                                |
| Depth                | 3.75"                                 |
| Weight               | 15 lbs                                |
|                      |                                       |
| <b>Body Material</b> | Glass                                 |
| Finish/Color         | Clear                                 |
| Type of Finish       | Bubbly                                |
|                      |                                       |
| Light Qty            | 5                                     |
| Light Base           | LED                                   |
| Light Max Watt       | 10                                    |
| Light Inc            | Yes                                   |
| Light Lumens         |                                       |
| LIGHT LUMENS         | 4725(Initial) 1725(Delivered)         |
| Light CRI            | 4725(Initial) 1725(Delivered)<br>90+  |
|                      | · · · · · · · · · · · · · · · · · · · |

| Dimmable              | Dimmable          |
|-----------------------|-------------------|
| LED Compatible        | Integrated LED    |
| Total Wattage         | 50W               |
|                       |                   |
|                       |                   |
| Second Material       | Metal             |
| Second Finish/Color   | Aged Brass        |
| Second Type of Finish | Electroplated     |
|                       |                   |
| Rated For             | Damp Location     |
| Voltage               | 120V              |
|                       |                   |
| Approval              | cUL or equivalent |
| Warranty              | 3 Years Limited   |
| Install Position      | Wall              |
|                       |                   |