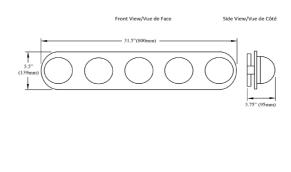

## VLM-3550LEDW

| Height               | 5.5"                                  |
|----------------------|---------------------------------------|
| Width/Length         | 34.75"                                |
| Depth                | 3.75"                                 |
| Weight               | 15 lbs                                |
|                      |                                       |
| <b>Body Material</b> | Glass                                 |
| Finish/Color         | Clear                                 |
| Type of Finish       | Bubbly                                |
|                      |                                       |
| Light Qty            | 5                                     |
| Light Base           | LED                                   |
| Light Max Watt       | 10                                    |
| Light Inc            | Yes                                   |
| Light Lumens         |                                       |
| LIGHT LUMENS         | 4725(Initial) 1725(Delivered)         |
| Light CRI            | 4725(Initial) 1725(Delivered)<br>90+  |
|                      | · · · · · · · · · · · · · · · · · · · |