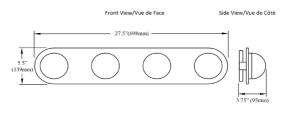

## VLM-2840LEDW

| Height               | 5.5"                          |
|----------------------|-------------------------------|
| Width/Length         | 27.5"                         |
| Depth                | 3.75"                         |
| Weight               | 12 lbs                        |
|                      |                               |
| <b>Body Material</b> | Glass                         |
| Finish/Color         | Clear                         |
| Type of Finish       | Bubbly                        |
|                      |                               |
| Light Qty            | 4                             |
| Light Base           | LED                           |
| Light Max Watt       | 10                            |
| Light Inc            | Yes                           |
| Light Lumens         | 3780(Initial) 1380(Delivered) |
| Light CRI            | 90+                           |
| Light CCT            | 3000K                         |
| Light Life           | 30000 Hours                   |