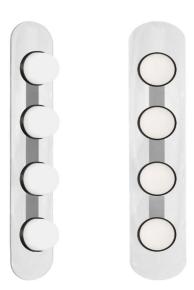

40W Vanity Matte Black with Clear Glass

## VLM-2840LEDW

| Height               | 5.5"                          |
|----------------------|-------------------------------|
| Width/Length         | 27.5"                         |
| Depth                | 3.75"                         |
| Weight               | 12 lbs                        |
|                      |                               |
| <b>Body Material</b> | Glass                         |
| Finish/Color         | Clear                         |
| Type of Finish       | Bubbly                        |
|                      |                               |
| Light Qty            | 4                             |
| Light Base           | LED                           |
| Light Max Watt       | 10                            |
| Light Inc            | Yes                           |
| Light Lumens         | 3780(Initial) 1380(Delivered) |
| Light CRI            | 90+                           |
| Light CCT            | 3000K                         |
| Light Life           | 30000 Hours                   |

| -·                    | 5: 11             |
|-----------------------|-------------------|
| <u>Dimmable</u>       | Dimmable          |
| LED Compatible        | Integrated LED    |
| Total Wattage         | 40W               |
|                       |                   |
| Second Material       | Metal             |
| Second Finish/Color   | Matte Black       |
| Second Type of Finish | Painted           |
|                       |                   |
| Rated For             | Damp Location     |
| Voltage               | 120V              |
|                       |                   |
| Approval              | cUL or equivalent |
| Warranty              | 3 Years Limited   |
| Install Position      | Wall              |
|                       |                   |