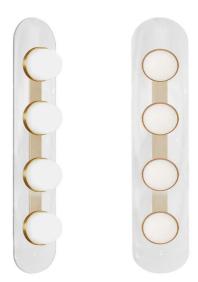

40W Vanity Aged Brass with Clear Glass

## VLM-2840LEDW

| Height                                           | 5.5"                                     |
|--------------------------------------------------|------------------------------------------|
| Width/Length                                     | 27.5"                                    |
| Depth                                            | 3.75"                                    |
| Weight                                           | 12 lbs                                   |
|                                                  |                                          |
| <b>Body Material</b>                             | Glass                                    |
| Finish/Color                                     | Clear                                    |
| Type of Finish                                   | Bubbly                                   |
|                                                  |                                          |
|                                                  |                                          |
| Light Qty                                        | 4                                        |
| Light Qty<br>Light Base                          | 4<br>LED                                 |
|                                                  | <u> </u>                                 |
| Light Base                                       | LED                                      |
| Light Base<br>Light Max Watt                     | LED<br>10                                |
| Light Base Light Max Watt Light Inc              | LED<br>10<br>Yes                         |
| Light Base Light Max Watt Light Inc Light Lumens | LED 10 Yes 3780(Initial) 1380(Delivered) |

| Dimmable              | Dimmable          |
|-----------------------|-------------------|
| LED Compatible        | Integrated LED    |
| Total Wattage         | 40W               |
|                       |                   |
|                       |                   |
| Second Material       | Metal             |
| Second Finish/Color   | Aged Brass        |
| Second Type of Finish | Electroplated     |
|                       |                   |
| Rated For             | Damp Location     |
| Voltage               | 120V              |
|                       |                   |
| Approval              | cUL or equivalent |
| Warranty              | 3 Years Limited   |
| Install Position      | Wall              |
|                       |                   |