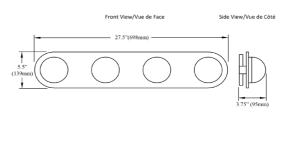

## VLM-2840LEDW

| Height                                           | 5.5"                                     |
|--------------------------------------------------|------------------------------------------|
| Width/Length                                     | 27.5"                                    |
| Depth                                            | 3.75"                                    |
| Weight                                           | 12 lbs                                   |
|                                                  |                                          |
| <b>Body Material</b>                             | Glass                                    |
| Finish/Color                                     | Clear                                    |
| Type of Finish                                   | Bubbly                                   |
|                                                  |                                          |
|                                                  |                                          |
| Light Qty                                        | 4                                        |
| Light Qty<br>Light Base                          | 4<br>LED                                 |
|                                                  | <u> </u>                                 |
| Light Base                                       | LED                                      |
| Light Base<br>Light Max Watt                     | LED<br>10                                |
| Light Base Light Max Watt Light Inc              | LED<br>10<br>Yes                         |
| Light Base Light Max Watt Light Inc Light Lumens | LED 10 Yes 3780(Initial) 1380(Delivered) |