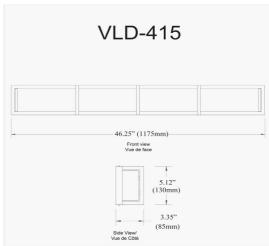

72W Polished Chrome Vanity Light w/ White Acrylic Diffuser

| Height                                           | 5''             |
|--------------------------------------------------|-----------------|
| Width/Length                                     | 46.25"          |
| Depth                                            | 3.25"           |
| Weight                                           | 14 lbs          |
|                                                  |                 |
| <b>Body Material</b>                             | Metal           |
| Finish/Color                                     | Polished Chrome |
| Type of Finish                                   | Electroplated   |
|                                                  |                 |
|                                                  |                 |
| Light Qty                                        | 1               |
| Light Qty<br>Light Base                          | 1<br>LED        |
|                                                  |                 |
| Light Base                                       | LED             |
| Light Base<br>Light Max Watt                     | LED<br>72       |
| Light Base Light Max Watt Light Inc              | LED 72 Yes      |
| Light Base Light Max Watt Light Inc Light Lumens | LED 72 Yes 5760 |