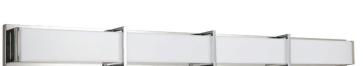

72W Polished Chrome Vanity Light w/ White Acrylic Diffuser

| Height                                           | 5''             |
|--------------------------------------------------|-----------------|
| Width/Length                                     | 46.25"          |
| Depth                                            | 3.25"           |
| Weight                                           | 14 lbs          |
|                                                  |                 |
| <b>Body Material</b>                             | Metal           |
| Finish/Color                                     | Polished Chrome |
| Type of Finish                                   | Electroplated   |
|                                                  |                 |
|                                                  |                 |
| Light Qty                                        | 1               |
| Light Qty<br>Light Base                          | 1<br>LED        |
|                                                  |                 |
| Light Base                                       | LED             |
| Light Base<br>Light Max Watt                     | LED<br>72       |
| Light Base Light Max Watt Light Inc              | LED 72 Yes      |
| Light Base Light Max Watt Light Inc Light Lumens | LED 72 Yes 5760 |

| Dimmable            | Dimmable          |
|---------------------|-------------------|
| LED Compatible      | Integrated LED    |
| Total Wattage       | 72W               |
|                     |                   |
|                     |                   |
| Second Material     | Acrylic           |
| Second Finish/Color | White             |
|                     |                   |
|                     |                   |
| Rated For           | Damp Location     |
| Voltage             | 120V              |
|                     |                   |
| Approval            | cUL or equivalent |
| Warranty            | 3 Years Limited   |
| Install Position    | Wall              |