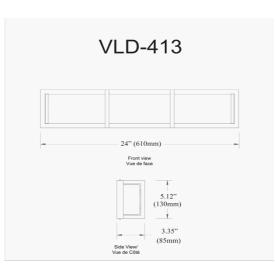

## VLD-413-PC - Winston 36W Vanity Light, PC w/ WH Acrylic Diffuser

36W Polished Chrome Vanity Light w/ White Acrylic Diffuser

| Height                                                    | 5''                      |
|-----------------------------------------------------------|--------------------------|
| Width/Length                                              | 24"                      |
| Depth                                                     | 3.25"                    |
| Weight                                                    | 8.5 lbs                  |
|                                                           |                          |
| Body Material                                             | Metal                    |
| Finish/Color                                              | Polished Chrome          |
| Type of Finish                                            | Electroplated            |
|                                                           |                          |
|                                                           |                          |
| Light Qty                                                 | 1                        |
| Light Qty<br>Light Base                                   | 1<br>LED                 |
|                                                           | -                        |
| Light Base                                                | LED                      |
| Light Base<br>Light Max Watt                              | LED<br>36                |
| Light Base<br>Light Max Watt<br>Light Inc                 | LED<br>36<br>Yes         |
| Light Base<br>Light Max Watt<br>Light Inc<br>Light Lumens | LED<br>36<br>Yes<br>2880 |