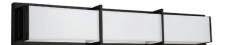

36W Matte Black Vanity Light w/ White Acrylic Diffuser

| Height                    | 5"          |
|---------------------------|-------------|
| Width/Length              | 24''        |
| Depth                     | 3.25"       |
| Weight                    | 8.5 lbs     |
|                           |             |
| Body Material             | Metal       |
| Finish/Color              | Black       |
| Type of Finish            | Painted     |
|                           |             |
| Light Qty                 | 1           |
| Light Base                | LED         |
| Light Max Watt            | 36          |
| Light Inc                 |             |
|                           | Yes         |
| Light Lumens              | Yes<br>2880 |
|                           |             |
| Light Lumens              | 2880        |
| Light Lumens<br>Light CRI | 2880<br>90+ |

| Dimmable            | Dimmable          |
|---------------------|-------------------|
| LED Compatible      | Integrated LED    |
| Total Wattage       | 36W               |
|                     |                   |
| Second Material     | Acrylic           |
| Second Finish/Color | White             |
|                     |                   |
|                     |                   |
| Rated For           | Damp Location     |
| Voltage             | 120V              |
|                     |                   |
| Approval            | cUL or equivalent |
| Warranty            | 3 Years Limited   |
| Install Position    | Wall              |
|                     |                   |