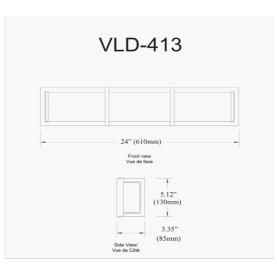

36W Matte Black Vanity Light w/ White Acrylic Diffuser

| Height                    | 5"          |
|---------------------------|-------------|
| Width/Length              | 24''        |
| Depth                     | 3.25"       |
| Weight                    | 8.5 lbs     |
|                           |             |
| Body Material             | Metal       |
| Finish/Color              | Black       |
| Type of Finish            | Painted     |
|                           |             |
| Light Qty                 | 1           |
| Light Base                | LED         |
| Light Max Watt            | 36          |
| Light Inc                 |             |
|                           | Yes         |
| Light Lumens              | Yes<br>2880 |
|                           |             |
| Light Lumens              | 2880        |
| Light Lumens<br>Light CRI | 2880<br>90+ |