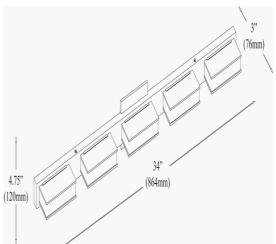

5 Light LED Wall Vanity, Matte Black Finish

| Height                                           | 4.75''          |  |
|--------------------------------------------------|-----------------|--|
| Width/Length                                     | 34"             |  |
| Depth                                            | 3"              |  |
| Weight                                           | 12 lbs          |  |
|                                                  |                 |  |
| <b>Body Material</b>                             | Metal           |  |
| Finish/Color                                     | Black           |  |
| Type of Finish                                   | Painted         |  |
|                                                  |                 |  |
|                                                  |                 |  |
| Light Qty                                        | 5               |  |
| Light Qty Light Base                             | 5<br>LED        |  |
|                                                  |                 |  |
| Light Base                                       | LED             |  |
| Light Base<br>Light Max Watt                     | LED<br>5        |  |
| Light Base Light Max Watt Light Inc              | LED<br>5<br>Yes |  |
| Light Base Light Max Watt Light Inc Light Lumens | LED 5 Yes 2000  |  |