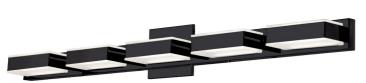

5 Light LED Wall Vanity, Matte Black Finish

| Height                                           | 4.75''          |  |
|--------------------------------------------------|-----------------|--|
| Width/Length                                     | 34"             |  |
| Depth                                            | 3"              |  |
| Weight                                           | 12 lbs          |  |
|                                                  |                 |  |
| <b>Body Material</b>                             | Metal           |  |
| Finish/Color                                     | Black           |  |
| Type of Finish                                   | Painted         |  |
|                                                  |                 |  |
|                                                  |                 |  |
| Light Qty                                        | 5               |  |
| Light Qty Light Base                             | 5<br>LED        |  |
|                                                  |                 |  |
| Light Base                                       | LED             |  |
| Light Base<br>Light Max Watt                     | LED<br>5        |  |
| Light Base Light Max Watt Light Inc              | LED<br>5<br>Yes |  |
| Light Base Light Max Watt Light Inc Light Lumens | LED 5 Yes 2000  |  |