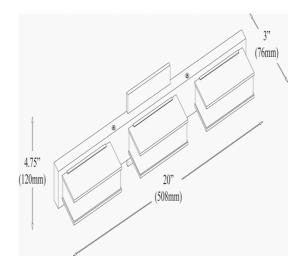

| Height                                           | 4.75''          |
|--------------------------------------------------|-----------------|
| Width/Length                                     | 20"             |
| Depth                                            | 3''             |
| Weight                                           | 6 lbs           |
|                                                  |                 |
| <b>Body Material</b>                             | Metal           |
| Finish/Color                                     | Polished Chrome |
| Type of Finish                                   | Electroplated   |
|                                                  |                 |
|                                                  | 2               |
| Light Qty                                        | 3               |
| Light Qty Light Base                             | LED             |
|                                                  |                 |
| Light Base                                       | LED             |
| Light Base<br>Light Max Watt                     | LED<br>5        |
| Light Base Light Max Watt Light Inc              | LED<br>5<br>Yes |
| Light Base Light Max Watt Light Inc Light Lumens | LED 5 Yes 1200  |