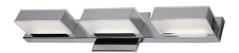

| Height                                           | 4.75''          |
|--------------------------------------------------|-----------------|
| Width/Length                                     | 20"             |
| Depth                                            | 3''             |
| Weight                                           | 6 lbs           |
|                                                  |                 |
| <b>Body Material</b>                             | Metal           |
| Finish/Color                                     | Polished Chrome |
| Type of Finish                                   | Electroplated   |
|                                                  |                 |
|                                                  | 2               |
| Light Qty                                        | 3               |
| Light Qty Light Base                             | LED             |
|                                                  |                 |
| Light Base                                       | LED             |
| Light Base<br>Light Max Watt                     | LED<br>5        |
| Light Base Light Max Watt Light Inc              | LED<br>5<br>Yes |
| Light Base Light Max Watt Light Inc Light Lumens | LED 5 Yes 1200  |

| Dimmable               | Dimmable          |
|------------------------|-------------------|
| LED Compatible         | Integrated LED    |
| Total Wattage          | 15W               |
|                        |                   |
|                        |                   |
| <b>Second Material</b> | Acrylic           |
| Second Finish/Color    | White             |
|                        |                   |
|                        |                   |
| Rated For              | Damp Location     |
| Voltage                | 120V              |
|                        |                   |
| Approval               | cUL or equivalent |
| Warranty               | 3 Years Limited   |
| Install Position       | Wall              |