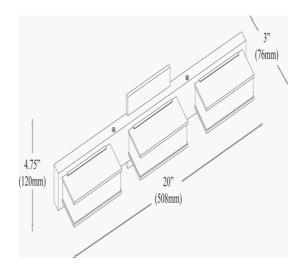

| Height               | 4.75"       |
|----------------------|-------------|
| Width/Length         | 20''        |
| Depth                | 3''         |
| Weight               | 6 lbs       |
|                      |             |
| <b>Body Material</b> | Metal       |
| Finish/Color         | Black       |
| Type of Finish       | Painted     |
|                      |             |
| Light Qty            | 3           |
| Light Base           | LED         |
| Light Max Watt       | 5           |
| Light Inc            | Yes         |
| Light Lumens         | 1200        |
| Light CRI            | 80+         |
| Light CCT            | 3000K       |
| Light Life           | 30000 Hours |