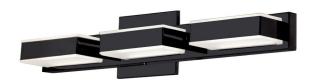

| Height               | 4.75"       |
|----------------------|-------------|
| Width/Length         | 20''        |
| Depth                | 3''         |
| Weight               | 6 lbs       |
|                      |             |
| <b>Body Material</b> | Metal       |
| Finish/Color         | Black       |
| Type of Finish       | Painted     |
|                      |             |
| Light Qty            | 3           |
| Light Base           | LED         |
| Light Max Watt       | 5           |
| Light Inc            | Yes         |
| Light Lumens         | 1200        |
| Light CRI            | 80+         |
| Light CCT            | 3000K       |
| Light Life           | 30000 Hours |

| Dimmable            | Dimmable          |
|---------------------|-------------------|
| LED Compatible      | Integrated LED    |
| Total Wattage       | 15W               |
|                     |                   |
|                     |                   |
| Second Material     | Acrylic           |
| Second Finish/Color | Frosted           |
|                     |                   |
|                     |                   |
| Rated For           | Damp Location     |
| Voltage             | 120V              |
|                     |                   |
| Approval            | cUL or equivalent |
| Warranty            | 3 Years Limited   |
| Install Position    | Wall              |