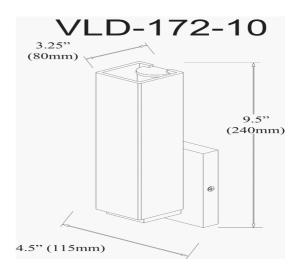

12W Polished Chrome Vanity Light w/ White Glass

| Height                    | 10.5"   |  |
|---------------------------|---------|--|
| Width/Length              | 4.5"    |  |
| Depth                     | 3.25"   |  |
| Weight                    | 3 lbs   |  |
|                           |         |  |
| <b>Body Material</b>      | Glass   |  |
| Finish/Color              | White   |  |
| Type of Finish            | Frosted |  |
|                           |         |  |
| Light Qty                 | 1       |  |
| Light Base                | LED     |  |
| Light Max Watt            | 12      |  |
| Light Inc                 | Yes     |  |
|                           |         |  |
| Light Lumens              | 840     |  |
| Light Lumens<br>Light CRI |         |  |
|                           | 840     |  |

|                       | 2                 |
|-----------------------|-------------------|
| LED Compatible        | Integrated LED    |
| Total Wattage         | 12W               |
|                       |                   |
|                       |                   |
| Second Material       | Metal             |
| Second Finish/Color   | Polished Chrome   |
| Second Type of Finish | Electroplated     |
|                       |                   |
| Rated For             | Damp Location     |
| Voltage               | 120V              |
|                       |                   |
| Approval              | cUL or equivalent |
| Warranty              | 3 Years Limited   |
| Install Position      |                   |
| install Position      | Wall              |