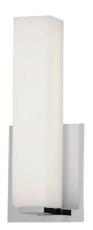

12W Polished Chrome Vanity Light w/ White Glass

| Height                    | 10.5"   |  |
|---------------------------|---------|--|
| Width/Length              | 4.5"    |  |
| Depth                     | 3.25"   |  |
| Weight                    | 3 lbs   |  |
|                           |         |  |
| <b>Body Material</b>      | Glass   |  |
| Finish/Color              | White   |  |
| Type of Finish            | Frosted |  |
|                           |         |  |
| Light Qty                 | 1       |  |
| Light Base                | LED     |  |
| Light Max Watt            | 12      |  |
| Light Inc                 | Yes     |  |
|                           |         |  |
| Light Lumens              | 840     |  |
| Light Lumens<br>Light CRI |         |  |
|                           | 840     |  |

|                       | 2                 |
|-----------------------|-------------------|
| LED Compatible        | Integrated LED    |
| Total Wattage         | 12W               |
|                       |                   |
|                       |                   |
| Second Material       | Metal             |
| Second Finish/Color   | Polished Chrome   |
| Second Type of Finish | Electroplated     |
|                       |                   |
| Rated For             | Damp Location     |
| Voltage               | 120V              |
|                       |                   |
| Approval              | cUL or equivalent |
| Warranty              | 3 Years Limited   |
| Install Position      |                   |
| install Position      | Wall              |