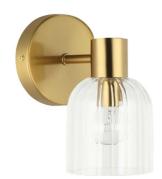

1 Light Incandescent Vienna Wall Sconce Aged Brass w/ Clear Ribbed Glass

| Height               | 8''           |
|----------------------|---------------|
| Width/Length         | 4.75"         |
| Depth                | 5.75"         |
| Weight               | 2 lbs         |
|                      |               |
| <b>Body Material</b> | Metal         |
| Finish/Color         | Aged Brass    |
| Type of Finish       | Electroplated |
|                      |               |
| Light Qty            | 1             |
| Light Base           | E12           |
| Light Max Watt       | 60            |
| Light Inc            | No            |
|                      |               |
|                      |               |
|                      | -             |

| Dimmable              | Dimmable          |
|-----------------------|-------------------|
| LED Compatible        | LED Compatible    |
| Total Wattage         | 60W               |
|                       |                   |
|                       |                   |
| Second Material       | Glass             |
| Second Finish/Color   | Clear             |
| Second Type of Finish | Ribbed            |
|                       |                   |
| Rated For             | Damp Location     |
| Voltage               | 120V              |
|                       |                   |
| Approval              | cUL or equivalent |
| Warranty              | 1 Year Limited    |
| Install Position      | Wall              |
|                       |                   |