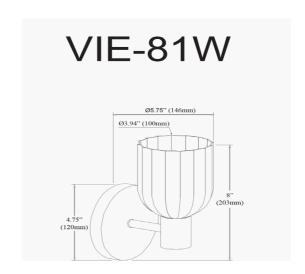

1 Light Incandescent Vienna Wall Sconce Aged Brass w/ Clear Ribbed Glass

| Height               | 8''           |
|----------------------|---------------|
| Width/Length         | 4.75"         |
| Depth                | 5.75"         |
| Weight               | 2 lbs         |
|                      |               |
| <b>Body Material</b> | Metal         |
| Finish/Color         | Aged Brass    |
| Type of Finish       | Electroplated |
|                      |               |
| Light Qty            | 1             |
| Light Base           | E12           |
| Light Max Watt       | 60            |
| Light Inc            | No            |
|                      |               |
|                      |               |
|                      | -             |

| Dimmable              | Dimmable          |
|-----------------------|-------------------|
| LED Compatible        | LED Compatible    |
| Total Wattage         | 60W               |
|                       |                   |
|                       |                   |
| Second Material       | Glass             |
| Second Finish/Color   | Clear             |
| Second Type of Finish | Ribbed            |
|                       |                   |
| Rated For             | Damp Location     |
| Voltage               | 120V              |
|                       |                   |
| Approval              | cUL or equivalent |
| Warranty              | 1 Year Limited    |
| Install Position      | Wall              |
|                       |                   |