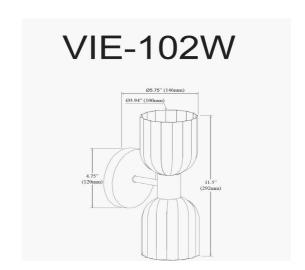

2 Light Incandescent Vienna Wall Sconce Polished Chrome w/ Clear Ribbed Glass

| Height               | 11.5"           |
|----------------------|-----------------|
| Width/Length         | 4.75"           |
| Depth                | 5.75"           |
| Weight               | 3 lbs           |
|                      |                 |
| <b>Body Material</b> | Metal           |
| Finish/Color         | Polished Chrome |
| Type of Finish       | Electroplated   |
|                      |                 |
| Light Qty            | 2               |
| Light Base           | E12             |
| Light Max Watt       | 60              |
| Light Inc            | No              |
|                      |                 |
|                      |                 |
|                      |                 |