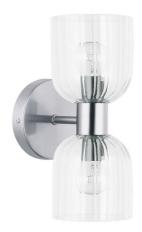

2 Light Incandescent Vienna Wall Sconce Polished Chrome w/ Clear Ribbed Glass

| Height               | 11.5"           |
|----------------------|-----------------|
| Width/Length         | 4.75"           |
| Depth                | 5.75"           |
| Weight               | 3 lbs           |
|                      |                 |
| <b>Body Material</b> | Metal           |
| Finish/Color         | Polished Chrome |
| Type of Finish       | Electroplated   |
|                      |                 |
| Light Qty            | 2               |
| Light Base           | E12             |
| Light Max Watt       | 60              |
| Light Inc            | No              |
|                      |                 |
|                      |                 |
|                      |                 |