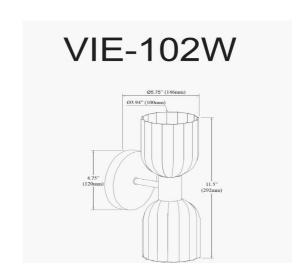

2 Light Incandescent Vienna Wall Sconce Aged Brass w/ Clear Ribbed Glass

| Height               | 11.5"         |
|----------------------|---------------|
| Width/Length         | 4.75"         |
| Depth                | 5.75"         |
| Weight               | 3 lbs         |
|                      |               |
| <b>Body Material</b> | Metal         |
| Finish/Color         | Aged Brass    |
| Type of Finish       | Electroplated |
|                      |               |
| Light Qty            | 2             |
| Light Base           | E12           |
| Light Max Watt       | 60            |
| Light Inc            | No            |
|                      |               |
|                      |               |
| -                    |               |