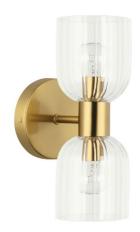

2 Light Incandescent Vienna Wall Sconce Aged Brass w/ Clear Ribbed Glass

| Height               | 11.5"         |
|----------------------|---------------|
| Width/Length         | 4.75"         |
| Depth                | 5.75"         |
| Weight               | 3 lbs         |
|                      |               |
| <b>Body Material</b> | Metal         |
| Finish/Color         | Aged Brass    |
| Type of Finish       | Electroplated |
|                      |               |
| Light Qty            | 2             |
| Light Base           | E12           |
| Light Max Watt       | 60            |
| Light Inc            | No            |
|                      |               |
|                      |               |
| -                    |               |

| Dimmable              | Dimmable          |
|-----------------------|-------------------|
| LED Compatible        | LED Compatible    |
| Total Wattage         | 120W              |
|                       |                   |
|                       |                   |
| Second Material       | Glass             |
| Second Finish/Color   | Clear             |
| Second Type of Finish | Ribbed            |
|                       |                   |
| Rated For             | Damp Location     |
| Voltage               | 120V              |
|                       |                   |
| Approval              | cUL or equivalent |
| Warranty              | 1 Year Limited    |
| Install Position      | Wall              |
|                       |                   |