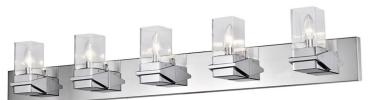

5 Light Incandescent Vanity, Polished Chrome w/ Clear Glass

| Height               | 8''             |
|----------------------|-----------------|
| Width/Length         | 40''            |
| Depth                | 4.25"           |
| Weight               | 12 lbs          |
|                      |                 |
| <b>Body Material</b> | Metal           |
| Finish/Color         | Polished Chrome |
| Type of Finish       | Electroplated   |
|                      |                 |
| Light Qty            | 5               |
| Light Base           | E12             |
| Light Max Watt       | 60              |
| Light Inc            | No              |
|                      |                 |
|                      |                 |
| L.                   |                 |