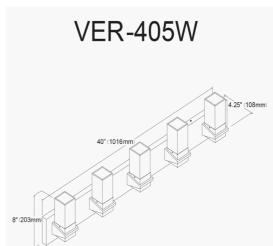

5 Light Incandescent Vanity, Polished Chrome w/ Clear Glass

| Height               | 8''             |
|----------------------|-----------------|
| Width/Length         | 40''            |
| Depth                | 4.25"           |
| Weight               | 12 lbs          |
|                      |                 |
| <b>Body Material</b> | Metal           |
| Finish/Color         | Polished Chrome |
| Type of Finish       | Electroplated   |
|                      |                 |
| Light Qty            | 5               |
| Light Base           | E12             |
| Light Max Watt       | 60              |
| Light Inc            | No              |
|                      |                 |
|                      |                 |
| L.                   |                 |