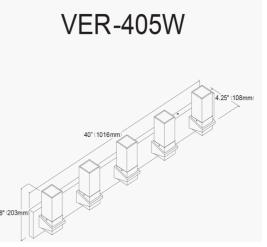

5 Light Incandescent Vanity, Matte Black & Aged Brass w/ Clear Glass

| Height         | 8''         |
|----------------|-------------|
| Width/Length   | 40''        |
| Depth          | 4.25"       |
| Weight         | 12 lbs      |
|                |             |
| Body Material  | Metal       |
| Finish/Color   | Matte Black |
| Type of Finish | Painted     |
|                |             |
| Light Qty      | 5           |
| Light Base     | E12         |
| Light Max Watt | 60          |
| Light Inc      | No          |
|                |             |
|                |             |