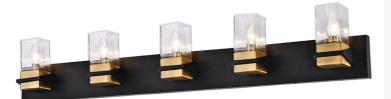

5 Light Incandescent Vanity, Matte Black & Aged Brass w/ Clear Glass

| Height         | 8''         |
|----------------|-------------|
| Width/Length   | 40''        |
| Depth          | 4.25"       |
| Weight         | 12 lbs      |
|                |             |
| Body Material  | Metal       |
| Finish/Color   | Matte Black |
| Type of Finish | Painted     |
|                |             |
| Light Qty      | 5           |
| Light Base     | E12         |
| Light Max Watt | 60          |
| Light Inc      | No          |
|                |             |
|                |             |