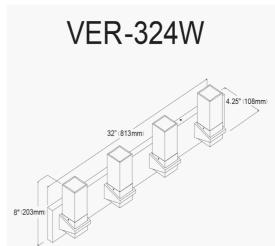

4 Light Incandescent Vanity, Polished Chrome w/ Clear Glass

| Height         | 8''             |
|----------------|-----------------|
| Width/Length   | 32"             |
| Depth          | 4.25"           |
| Weight         | 9 lbs           |
| Body Material  | Metal           |
| Finish/Color   | Polished Chrome |
| Type of Finish | Electroplated   |
| Light Qty      | 4               |
| Light Base     | E12             |
| Light Max Watt | 60              |
| Light Inc      | No              |
|                |                 |
|                |                 |
|                |                 |