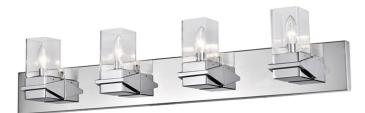

4 Light Incandescent Vanity, Polished Chrome w/ Clear Glass

| Height         | 8''             |
|----------------|-----------------|
| Width/Length   | 32"             |
| Depth          | 4.25"           |
| Weight         | 9 lbs           |
| Body Material  | Metal           |
| Finish/Color   | Polished Chrome |
| Type of Finish | Electroplated   |
| Light Qty      | 4               |
| Light Base     | E12             |
| Light Max Watt | 60              |
| Light Inc      | No              |
|                |                 |
|                |                 |
|                |                 |