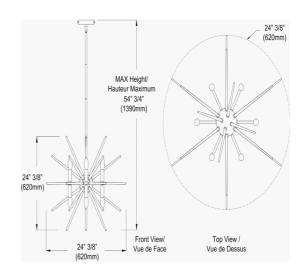

12 Light Incandescent Chandelier, Polished Chrome Finish with Clear Acrylic Spikes

| Height               | 24.5"           |
|----------------------|-----------------|
| Width/Length         | 24.5"           |
| Depth                | 24.5"           |
| Weight               | 10 lbs          |
|                      |                 |
| <b>Body Material</b> | Metal           |
| Finish/Color         | Polished Chrome |
| Type of Finish       | Electroplated   |
|                      |                 |
| Light Qty            | 12              |
| Light Base           | E12             |
| Light Max Watt       | 60              |
| Light Inc            | No              |
|                      |                 |
|                      |                 |
| -                    | •               |

| Dimmable              | Dimmable          |
|-----------------------|-------------------|
| LED Compatible        | LED Compatible    |
| Total Wattage         | 720W              |
|                       |                   |
| Cocond Material       | Aondia            |
| Second Material       | Acrylic           |
| Second Finish/Color   | Clear             |
| Second Type of Finish | Electroplated     |
| ••                    | •                 |
| Rated For             | Dry Location      |
|                       |                   |
| Voltage               | 120V              |
|                       |                   |
| Approval              | cUL or equivalent |
| Warranty              | 1 Year Limited    |
| Install Position      | Ceiling           |
|                       | _                 |
| Extension Length      | 39 (8+11+20)      |
|                       | 33 (3.11.20)      |