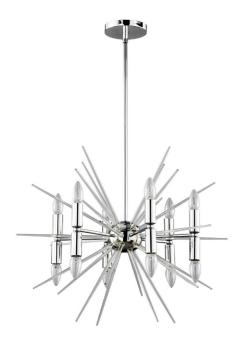

12 Light Incandescent Chandelier, Polished Chrome Finish with Clear Acrylic Spikes

| Height               | 24.5"           |
|----------------------|-----------------|
| Width/Length         | 24.5"           |
| Depth                | 24.5"           |
| Weight               | 10 lbs          |
|                      |                 |
| <b>Body Material</b> | Metal           |
| Finish/Color         | Polished Chrome |
| Type of Finish       | Electroplated   |
|                      |                 |
| Light Qty            | 12              |
| Light Base           | E12             |
| Light Max Watt       | 60              |
| Light Inc            | No              |
|                      |                 |
|                      |                 |
| -                    | •               |