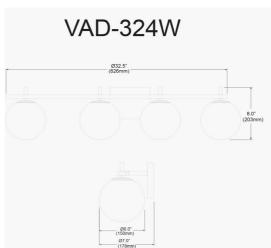

| Height               | 8''         |
|----------------------|-------------|
| Width/Length         | 32.5"       |
| Depth                | 7''         |
| Weight               | 5 lbs       |
|                      |             |
| <b>Body Material</b> | Metal       |
| Finish/Color         | Matte Black |
| Type of Finish       | Painted     |
|                      |             |
| Light Qty            | 4           |
| Light Base           | G9          |
| Light Max Watt       | 40          |
| Light Inc            | No          |
|                      |             |
|                      |             |
|                      |             |