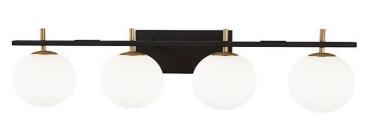

| Height               | 8''         |
|----------------------|-------------|
| Width/Length         | 32.5"       |
| Depth                | 7''         |
| Weight               | 5 lbs       |
|                      |             |
| <b>Body Material</b> | Metal       |
| Finish/Color         | Matte Black |
| Type of Finish       | Painted     |
|                      |             |
| Light Qty            | 4           |
| Light Base           | G9          |
| Light Max Watt       | 40          |
| Light Inc            | No          |
|                      |             |
|                      |             |
|                      |             |

| Dimmable              | Dimmable          |
|-----------------------|-------------------|
| LED Compatible        | LED Compatible    |
| Total Wattage         | 160W              |
|                       |                   |
|                       |                   |
| Second Material       | Glass             |
| Second Finish/Color   | White             |
| Second Type of Finish | Opal              |
|                       |                   |
| Rated For             | Damp Location     |
| Voltage               | 120V              |
|                       |                   |
| Approval              | cUL or equivalent |
| Warranty              | 1 Year Limited    |
| Install Position      | Wall              |
|                       |                   |