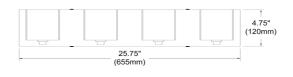

## V1233-4W

| Height         | 4.5"            |
|----------------|-----------------|
| Width/Length   | 26''            |
| Depth          | 4''             |
| Weight         | 2.5 lbs         |
|                |                 |
| Body Material  | Metal           |
| Finish/Color   | Polished Chrome |
| Type of Finish | Electroplated   |
|                |                 |
| Light Qty      | 4               |
| Light Base     | G9              |
| Light Max Watt | 60              |
| Light Inc      | No              |
|                |                 |
|                |                 |