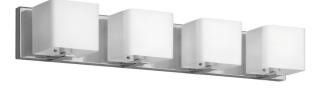

4 Light Vanity, Polished Chrome, Frosted White Glass Shade

## V1233-4W

| Height         | 4.5"            |
|----------------|-----------------|
| Width/Length   | 26''            |
| Depth          | 4''             |
| Weight         | 2.5 lbs         |
|                |                 |
| Body Material  | Metal           |
| Finish/Color   | Polished Chrome |
| Type of Finish | Electroplated   |
|                |                 |
| Light Qty      | 4               |
| Light Base     | G9              |
| Light Max Watt | 60              |
| Light Inc      | No              |
|                |                 |
|                |                 |