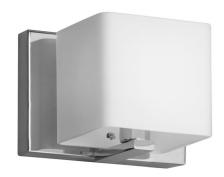

1 Light Vanity, Polished Chrome, Frosted White Glass Shade

## V1233-1W

| Height               | 4.5"            |
|----------------------|-----------------|
| Width/Length         | 4.5''           |
| Depth                | 4''             |
| Weight               | 1 lbs           |
|                      |                 |
| <b>Body Material</b> | Metal           |
| Finish/Color         | Polished Chrome |
| Type of Finish       | Electroplated   |
|                      |                 |