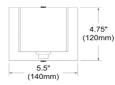

## V1233-1W

| Height               | 4.5"            |
|----------------------|-----------------|
| Width/Length         | 4.5''           |
| Depth                | 4''             |
| Weight               | 1 lbs           |
|                      |                 |
| <b>Body Material</b> | Metal           |
| Finish/Color         | Polished Chrome |
| Type of Finish       | Electroplated   |
|                      |                 |