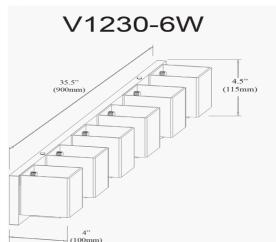

6 Light Halogen Vanity, Aged Brass with White Glass

| llaicht              | 4.5"          |  |
|----------------------|---------------|--|
| Height               |               |  |
| Width/Length         | 35.5"         |  |
| Depth                | 4''           |  |
| Weight               | 18 lbs        |  |
|                      |               |  |
| <b>Body Material</b> | Metal         |  |
| Finish/Color         | Aged Brass    |  |
| Type of Finish       | Electroplated |  |
|                      |               |  |
| Light Qty            | 6             |  |
| Light Base           | G9            |  |
| Light Max Watt       | 60            |  |
| Light Inc            | No            |  |
|                      |               |  |
|                      |               |  |
|                      |               |  |