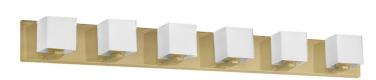

6 Light Halogen Vanity, Aged Brass with White Glass

| llaicht              | 4.5"          |  |
|----------------------|---------------|--|
| Height               |               |  |
| Width/Length         | 35.5"         |  |
| Depth                | 4''           |  |
| Weight               | 18 lbs        |  |
|                      |               |  |
| <b>Body Material</b> | Metal         |  |
| Finish/Color         | Aged Brass    |  |
| Type of Finish       | Electroplated |  |
|                      |               |  |
| Light Qty            | 6             |  |
| Light Base           | G9            |  |
| Light Max Watt       | 60            |  |
| Light Inc            | No            |  |
|                      |               |  |
|                      |               |  |
|                      |               |  |

| Dimmable              | Dimmable          |
|-----------------------|-------------------|
| LED Compatible        | LED Compatible    |
| Total Wattage         | 360W              |
|                       |                   |
|                       |                   |
| Second Material       | Glass             |
| Second Finish/Color   | White             |
| Second Type of Finish | Opal              |
|                       |                   |
| Rated For             | Damp Location     |
| Voltage               | 120V              |
|                       |                   |
| Approval              | cUL or equivalent |
| Warranty              | 1 Year Limited    |
| Install Position      | Wall              |
|                       |                   |