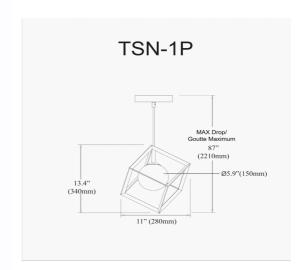

1 Light Halogen Pendant Gold Finish

| Height                | 13.5"   |  |
|-----------------------|---------|--|
| Width/Length          | 11"     |  |
| Depth                 | 11"     |  |
| Weight                | 3 lbs   |  |
|                       |         |  |
| <b>Body Material</b>  | Metal   |  |
| Finish/Color          | Gold    |  |
| Type of Finish        | Painted |  |
|                       |         |  |
| Light Qty             | 1       |  |
| Light Base            | G9      |  |
| <b>Light Max Watt</b> | 40      |  |
| Light Inc             | No      |  |
|                       |         |  |
|                       |         |  |
|                       |         |  |

| Dimmable                | Dimmable          |
|-------------------------|-------------------|
| LED Compatible          | LED Compatible    |
| Total Wattage           | 40W               |
|                         |                   |
| Second Material         | Glass             |
| Second Finish/Color     | White             |
|                         |                   |
|                         |                   |
| Rated For               | Dry Location      |
| Voltage                 | 120V              |
|                         |                   |
| Approval                | cUL or equivalent |
| Warranty                | 1 Year Limited    |
| Install Position        | Ceiling           |
|                         |                   |
| <b>Extension Length</b> | 72                |