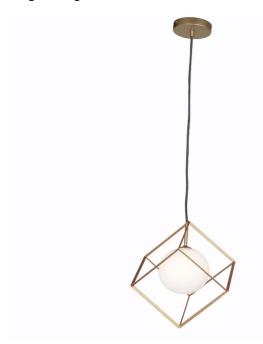

1 Light Halogen Pendant Gold Finish

| Height                | 13.5"   |  |
|-----------------------|---------|--|
| Width/Length          | 11"     |  |
| Depth                 | 11"     |  |
| Weight                | 3 lbs   |  |
|                       |         |  |
| <b>Body Material</b>  | Metal   |  |
| Finish/Color          | Gold    |  |
| Type of Finish        | Painted |  |
|                       |         |  |
| Light Qty             | 1       |  |
| Light Base            | G9      |  |
| <b>Light Max Watt</b> | 40      |  |
| Light Inc             | No      |  |
|                       |         |  |
|                       |         |  |
|                       |         |  |

| Dimmable                | Dimmable          |
|-------------------------|-------------------|
| LED Compatible          | LED Compatible    |
| Total Wattage           | 40W               |
|                         |                   |
| Second Material         | Glass             |
| Second Finish/Color     | White             |
|                         |                   |
|                         |                   |
| Rated For               | Dry Location      |
| Voltage                 | 120V              |
|                         |                   |
| Approval                | cUL or equivalent |
| Warranty                | 1 Year Limited    |
| Install Position        | Ceiling           |
|                         |                   |
| <b>Extension Length</b> | 72                |