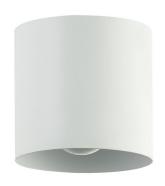

1 Light Flush Mount, Matte White

| Height               | 5"      |
|----------------------|---------|
| Width/Length         | 4.75"   |
| Depth                | 4.75"   |
| Weight               | 1 lbs   |
|                      |         |
| <b>Body Material</b> | Metal   |
| Finish/Color         | White   |
| Type of Finish       | Painted |
|                      |         |
| Light Qty            | 1       |
| Light Base           | E26     |
| Light Max Watt       | 60      |
| Light Inc            | No      |
|                      |         |
|                      |         |
|                      |         |