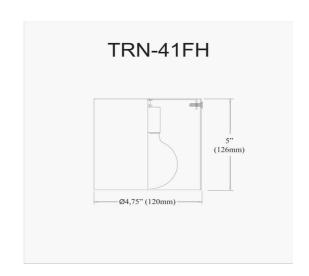

1 Light Flush Mount, Matte White

| Height               | 5"      |
|----------------------|---------|
| Width/Length         | 4.75"   |
| Depth                | 4.75"   |
| Weight               | 1 lbs   |
|                      |         |
| <b>Body Material</b> | Metal   |
| Finish/Color         | White   |
| Type of Finish       | Painted |
|                      |         |
| Light Qty            | 1       |
| Light Base           | E26     |
| Light Max Watt       | 60      |
| Light Inc            | No      |
|                      |         |
|                      |         |
|                      |         |