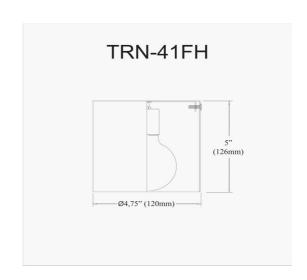

| Height               | 5''     |
|----------------------|---------|
| Width/Length         | 4.75"   |
| Depth                | 4.75"   |
| Weight               | 1 lbs   |
|                      |         |
| <b>Body Material</b> | Metal   |
| Finish/Color         | Black   |
| Type of Finish       | Painted |
|                      |         |
| Light Qty            | 1       |
| Light Base           | E26     |
| Light Max Watt       | 60      |
| Light Inc            | No      |
|                      |         |
|                      |         |