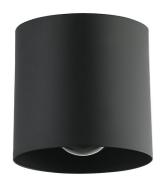

| Height               | 5''     |
|----------------------|---------|
| Width/Length         | 4.75"   |
| Depth                | 4.75"   |
| Weight               | 1 lbs   |
|                      |         |
| <b>Body Material</b> | Metal   |
| Finish/Color         | Black   |
| Type of Finish       | Painted |
|                      |         |
| Light Qty            | 1       |
| Light Base           | E26     |
| Light Max Watt       | 60      |
| Light Inc            | No      |
|                      |         |
|                      |         |