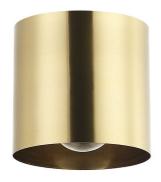

## 1 Light Aged Brass Flush Mount

| Height               | 5"            |
|----------------------|---------------|
| Width/Length         | 4.75"         |
| Depth                | 4.75"         |
| Weight               | 1 lbs         |
|                      |               |
| <b>Body Material</b> | Metal         |
| Finish/Color         | Aged Brass    |
| Type of Finish       | Electroplated |
|                      |               |
| Light Qty            | 1             |
| Light Base           | E26           |
| Light Max Watt       | 60            |
| Light Inc            | No            |
|                      |               |
|                      |               |
|                      |               |

| Dimmable         | Dimmable          |
|------------------|-------------------|
| LED Compatible   | LED Compatible    |
| Total Wattage    | 60W               |
|                  |                   |
|                  |                   |
|                  |                   |
|                  |                   |
|                  |                   |
|                  |                   |
| Rated For        | Damp Location     |
| Voltage          | 120V              |
| _                |                   |
| Approval         | cUL or equivalent |
| Warranty         | 1 Year Limited    |
| Install Position | Ceiling           |