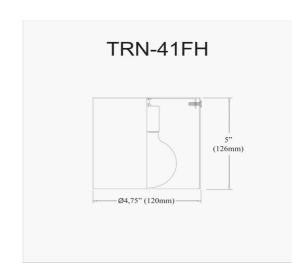

## 1 Light Aged Brass Flush Mount

| Height               | 5"            |
|----------------------|---------------|
| Width/Length         | 4.75"         |
| Depth                | 4.75"         |
| Weight               | 1 lbs         |
|                      |               |
| <b>Body Material</b> | Metal         |
| Finish/Color         | Aged Brass    |
| Type of Finish       | Electroplated |
|                      |               |
| Light Qty            | 1             |
| Light Base           | E26           |
| Light Max Watt       | 60            |
| Light Inc            | No            |
|                      |               |
|                      |               |
|                      |               |