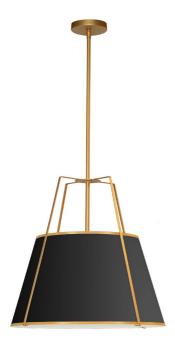

3 Light Trapezoid Pendant Gold/Black Shade w/ White Fabric Diffuser

| Height               | 19.5"  |
|----------------------|--------|
| Width/Length         | 18''   |
| Depth                | 18''   |
| Weight               | 6 lbs  |
|                      |        |
| <b>Body Material</b> | Fabric |
| Finish/Color         | Black  |
| Type of Finish       | Fabric |
|                      |        |
| Light Qty            | 3      |
| Light Base           | E26    |
| Light Max Watt       | 60     |
| Light Inc            | No     |
|                      |        |
|                      |        |
|                      |        |