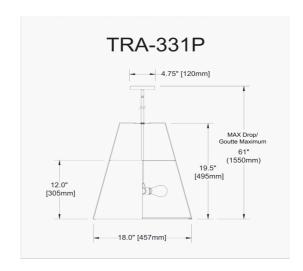

3 Light Trapezoid Pendant Gold/Black Shade w/ White Fabric Diffuser

| Height               | 19.5"  |
|----------------------|--------|
| Width/Length         | 18''   |
| Depth                | 18''   |
| Weight               | 6 lbs  |
|                      |        |
| <b>Body Material</b> | Fabric |
| Finish/Color         | Black  |
| Type of Finish       | Fabric |
|                      |        |
| Light Qty            | 3      |
| Light Base           | E26    |
| Light Max Watt       | 60     |
| Light Inc            | No     |
|                      |        |
|                      |        |
|                      |        |