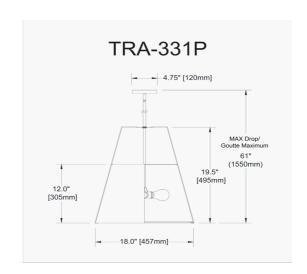

3 Light Trapezoid Pendant Black/Cream Shade w/ White Fabric Diffuser

| Height               | 19.5"  |
|----------------------|--------|
| Width/Length         | 18"    |
| Depth                | 18"    |
| Weight               | 6 lbs  |
|                      |        |
| <b>Body Material</b> | Fabric |
| Finish/Color         | Cream  |
| Type of Finish       | Fabric |
|                      |        |
| Light Qty            | 3      |
| Light Base           | E26    |
| Light Max Watt       | 60     |
| Light Inc            | No     |
|                      |        |
|                      |        |
|                      | _      |