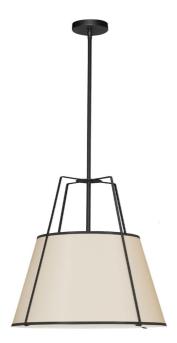

3 Light Trapezoid Pendant Black/Cream Shade w/ White Fabric Diffuser

| Height               | 19.5"  |
|----------------------|--------|
| Width/Length         | 18"    |
| Depth                | 18"    |
| Weight               | 6 lbs  |
|                      |        |
| <b>Body Material</b> | Fabric |
| Finish/Color         | Cream  |
| Type of Finish       | Fabric |
|                      |        |
| Light Qty            | 3      |
| Light Base           | E26    |
| Light Max Watt       | 60     |
| Light Inc            | No     |
|                      |        |
|                      |        |
|                      | _      |